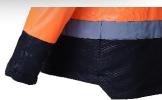

- JACKET WITH HOOD
- ORANGE AND BLACK TWO-TONE FABRIC
- CORDURA
- CULT LINING 150gms.
- POLAR FLEECE INSIDE
- 2 FRONT SIDE POCKETS
- 3M REFLECTIVE STRIPS
- SIZES FROM SMALL TO XXL

Protection, First and the most important reason for our clothing is it provides protection from heat cold, wind, and rain. ...
Safety. ...
Uniforms. ...
Style and Color. ...
Status. ...
Sanitation. ...
Decoration. ...
Modesty.

TWO TONE HIGH VISIBILITY REFLECTIVE JACKET WITH HOOD

COTTON JEANS