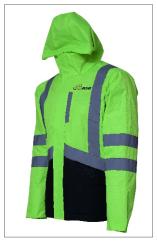

## HIGH VISIBILITY REFLECTIVE SAFETY WINTER JACKET WITH HOOD

Work clothing was originally created to protect against dirt. Its role has rapidly evolved to provide ever greater safety to professionals exposed to health, safety or thermal risks.

- JACKET WITH HOOD
- ORANGE AND BLACK TWO-TONE FABRIC
- CORDURA
- CULT LINING 150gms.
- POLAR FLEECE INSIDE
- 2 FRONT SIDE POCKETS
- 3M REFLECTIVE STRIPS
- SIZES FROM SMALL TO XXL

Protection, First and the most important reason for our clothing is it provides protection from heat cold, wind, and rain. ...
Safety. ...
Uniforms. ...
Style and Color. ...
Status. ...
Sanitation. ...
Decoration. ...
Modesty.