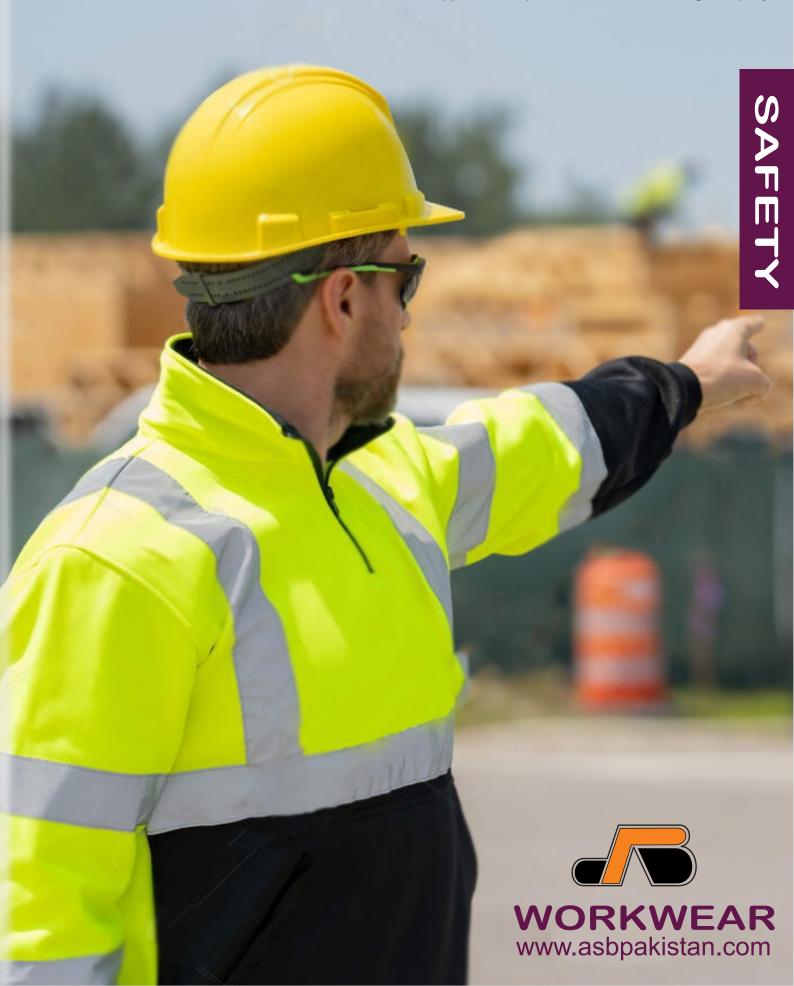

## HIGH VISIBILITY REFLECTIVE SAFETY WINTER JACKET WITH HOOD

Work clothing was originally created to protect against dirt. Its role has rapidly evolved to provide ever greater safety to professionals exposed to health, safety or thermal risks.

HIGH VISIBILITY WORKWEAR

There are also numerous French and European standards aimed at regulating the wearing of clothing specific to each profession.

Workwear is often made from durable and robust materials that can withstand harsh conditions and wear and tear. These materials, such as heavy-duty canvas, ripstop fabric, or flame-resistant textiles, can be more expensive than regular clothing materials.

Cool colours like various shades of yellow, blue, green and oranges are known for their calming and soothing effect. They can create a sense of trust and reliability, making them suitable for formal work environments. Colours in particular, are often associated with approachability and professionalism.