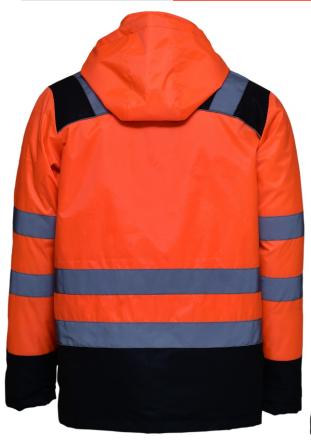

#### SAFETY JACKET

ASB.SJ.4000

- HIGH VISIBILITY
- SOFT SHELL
- TWO TONES YELLOW/ N.BLUE
- JACKET WITH HOOD
- WATERPROOF ZIPPER
- 2 FRONT SIDE ZIPPER POCKETS
- 3M REFLECTIVE STRIPS
- WATER REPELLENT
- SIZES FROM SMALL TO XXL