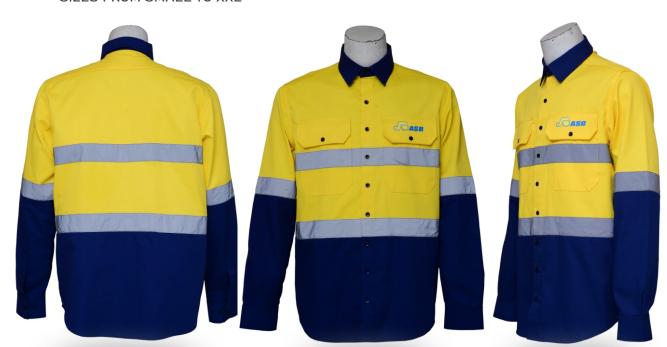

#### **DENIM SHIRT**

ASB.DS.3999

- WORKING DRESS SHIRT
- COTTON JEANS
- 2 FRONT POCKETS
- 3M REFLECTIVE STRIPS
- SIZES FROM SMALL TO XXL