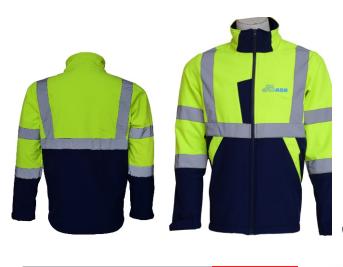

#### SAFETY JACKET

ASB.SJ.4000

- HIGH VISIBILITY
- SOFT SHELL
- TWO TONES YELLOW/ N.BLUE
- JACKET WITH HOOD
- WATERPROOF ZIPPER
- 2 FRONT SIDE ZIPPER POCKETS
- 3M REFLECTIVE STRIPS
- WATER REPELLENT
- SIZES FROM SMALL TO XXL