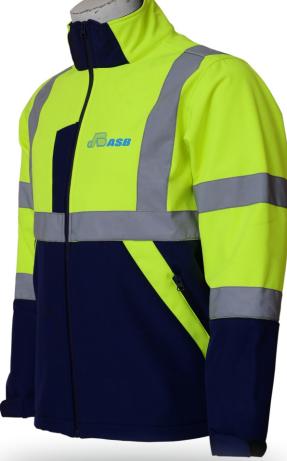

#### SAFETY JACKET

ASB.SJ.4000

- HIGH VISIBILITY
- SOFT SHELL
- TWO TONES YELLOW/ N.BLUE
- JACKET WITH HOOD
- WATERPROOF ZIPPER
- 2 FRONT SIDE ZIPPER POCKETS
- 3M REFLECTIVE STRIPS
- WATER REPELLENT
- SIZES FROM SMALL TO XXL