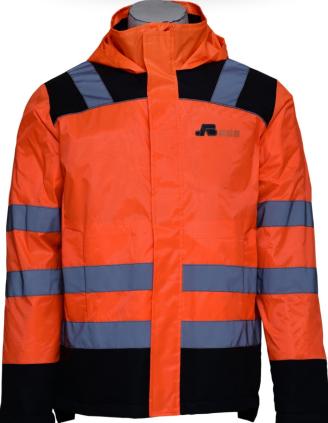

#### SAFETY JACKET

ASB.SJ.4000

- HIGH VISIBILITY
- SOFT SHELL
- TWO TONES YELLOW/ N.BLUE
- JACKET WITH HOOD
- WATERPROOF ZIPPER
- 2 FRONT SIDE ZIPPER POCKETS
- 3M REFLECTIVE STRIPS
- WATER REPELLENT
- SIZES FROM SMALL TO XXL