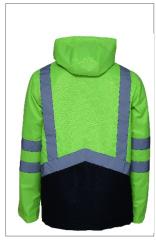

## HIGH VISIBILITY REFLECTIVE SAFETY WINTER JACKET WITH HOOD

Work clothing was originally created to protect against dirt. Its role has rapidly evolved to provide ever greater safety to professionals exposed to health, safety or thermal risks.

- JACKET WITH HOOD
- ORANGE AND BLACK TWO-TONE FABRIC
- CORDURA
- CULT LINING 150gms.
- POLAR FLEECE INSIDE
- 2 FRONT SIDE POCKETS
- 3M REFLECTIVE STRIPS
- SIZES FROM SMALL TO XXL

Protection, First and the most important reason for our clothing is it provides protection from heat cold, wind, and rain. ...
Safety. ...
Uniforms. ...
Style and Color. ...
Status. ...
Sanitation. ...
Decoration. ...
Modesty.