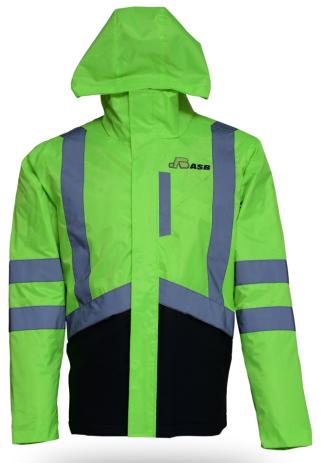

## HIGH VISIBILITY REFLECTIVE SAFETY WINTER JACKET WITH HOOD

Work clothing was originally created to protect against dirt. Its role has rapidly evolved to provide ever greater safety to professionals exposed to health, safety or thermal risks.

- JACKET WITH HOOD
- ORANGE AND BLACK TWO-TONE FABRIC
- CORDURA
- CULT LINING 150gms.
- POLAR FLEECE INSIDE
- 2 FRONT SIDE POCKETS
- 3M REFLECTIVE STRIPS
- SIZES FROM SMALL TO XXL

Protection, First and the most important reason for our clothing is it provides protection from heat cold, wind, and rain. ...
Safety. ...
Uniforms. ...
Style and Color. ...
Status. ...
Sanitation. ...
Decoration. ...
Modesty.