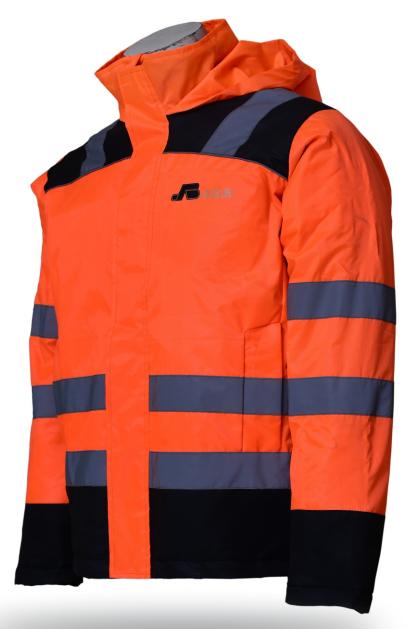

- JACKET WITH HOOD
- ORANGE AND BLACK TWO-TONE FABRIC
- CORDURA
- CULT LINING 150gms.
- POLAR FLEECE INSIDE
- 2 FRONT SIDE POCKETS
- 3M REFLECTIVE STRIPS
- SIZES FROM SMALL TO XXL

Protection, First and the most important reason for our clothing is it provides protection from heat cold, wind, and rain. ...
Safety. ...
Uniforms. ...
Style and Color. ...
Status. ...
Sanitation. ...
Decoration. ...
Modesty.

TWO TONE HIGH VISIBILITY REFLECTIVE JACKET WITH HOOD

COTTON JEANS