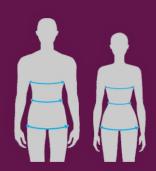

## **FITTING GUIDE**

### **HOW TO MEASURE**

To obtain accurate body measurement, use a tape measure. Keeping the tape level but not stretched, follow the instructions below. Ask someone to help if necessary. For consistency, please keep take measure taut.

#### **GUIDE FOR MEN:**

#### **GUIDE FOR WOMEN:**

#### TAKING YOUR MEASUREMENTS - SOME PRACTICAL TIPS

Ask for help, taking your own measurement can be tricky Wear only a light layer of clothing to ensure a true measurement is taken.

Use a tape measure, keep it flat against your body.